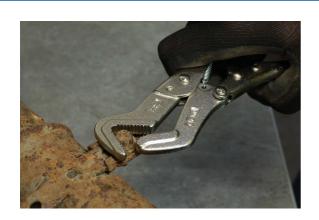

## **Parrot Nose Grip Wrench 6-28mm**

A pair of parrot nose locking pliers with heavy duty chrome molybdenum sawtooth jaws, adjustable from 6 to 28mm, suitable for loosening damaged or rounded off fixings. Ideal for use by plumbers, mechanics and DIYers, both in the workshop and at home.