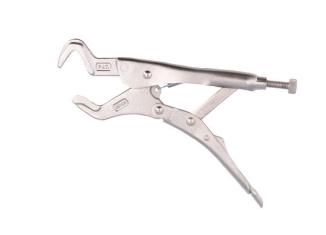

## **Parrot Nose Grip Wrench 6-28mm**

A pair of parrot nose locking pliers with heavy duty chrome molybdenum sawtooth jaws, adjustable from 6 to 28mm, suitable for loosening damaged or rounded off fixings. Ideal for use by plumbers, mechanics and DIYers, both in the workshop and at home.

## **Additional Information**

- Maximum jaw opening range: 28mm.
- Overall length: 215mm (8 1/2").
- Saw teeth. Ideal for gripping nuts, rounded nuts, tubing, threaded bar and track rod ends.
- · Knurled adjustment screw for improved grip.
- Manufactured from chrome molybdenum.