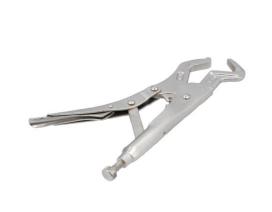

## **Parrot Nose Grip Wrench 6-28mm**

A pair of parrot nose locking pliers with heavy duty chrome molybdenum sawtooth jaws, adjustable from 6 to 28mm, suitable for loosening damaged or rounded off fixings. Ideal for use by plumbers, mechanics and DIYers, both in the workshop and at home.

## **Additional Information**

- Maximum jaw opening range: 28mm.
- Overall length: 215mm (8 1/2").
- Saw teeth. Ideal for gripping nuts, rounded nuts, tubing, threaded bar and track rod ends.
- · Knurled adjustment screw for improved grip.
- Manufactured from chrome molybdenum.